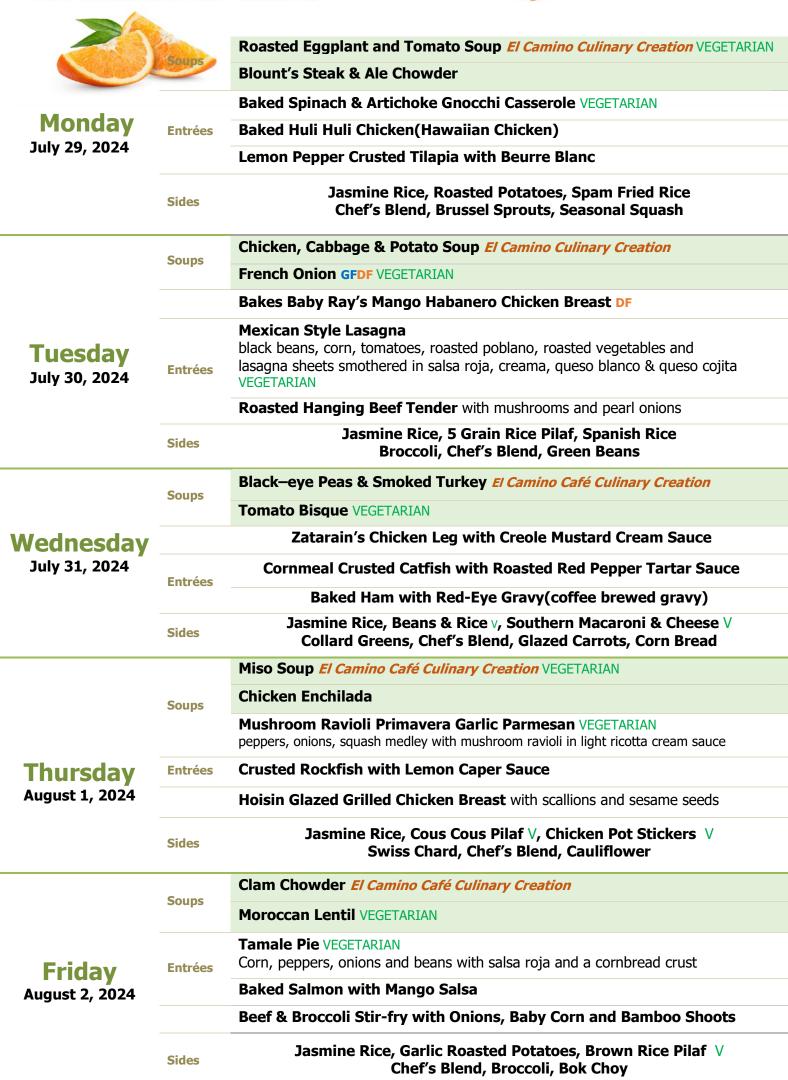

# El Camino Café





**Global Cuisine** 

### Chili Garlic Rice Noodle Salad Plant Based

fresh rice noodles tossed in chili garlic dressing, with cucumber, edamame, kimchi (*vegan* spicy cabbage), green onions, basil, cilantro and sesame seeds El Camino Café Lifestyle Medicine Culinary Creation

### **Tuesday**

Monday

### **Mediterranean Salmon Bowl**

chopped lettuce, tomatoes, sliced red onions, Greek olives, cucumbers, green garbanzo beans, fresh dill and tzatziki dressing, pita toast points

### Wednesday

### **Hot Chicken Salad**

Cilantro-lime rice, Mexican street corn roasted corn & poblano peppers, queso, black beans, avocado crema drizzled with hot honey

## **Thursday**



# **Friday**

### **Garlic Chicken & Lentils**

sautéed chicken breast, peppers, onions, mushrooms, spinach, place in a bow