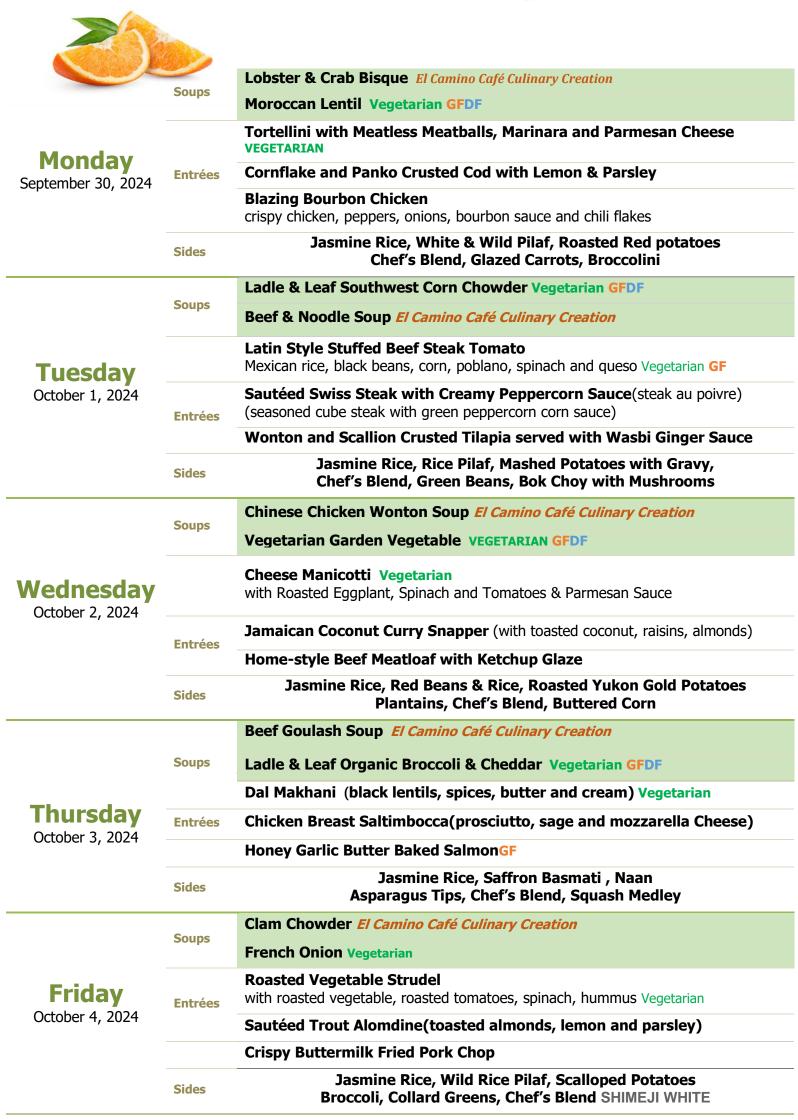

# El Camino Café





# El Camino Café



# Week September 30, 2024 – October 4, 2024 **Global Cuisine**

## **Monday**

#### Taiwanese Mushroom Glass Noodle Bowl PLANT BASED

glass noodles, bean curd, cauliflower mushroom, wood ear & shitake mushrooms, white shimeii mushrooms in soy ginger sauce

## **Tuesday**

#### Crispy Chicken Provolone Sandwich

crispy chicken fillet with marinara sauce, melted provolone cheese on a brioche bun

#### Wednesday

#### Jerk Beef Taco with Mango Slaw

with ground beef, mango slaw, crushed roasted peanuts on flour tortilla

## **Thursday**

#### Chicken Waldorf Salad GF

grilled chicken chunks, mixed greens and romaine lettuce, apple slices, toasted walnuts, grapes, raisins and dressing(yogurt, mayo, honey and lemon)

#### **Friday**

#### **Chopped Cobb Sandwich**

shredde